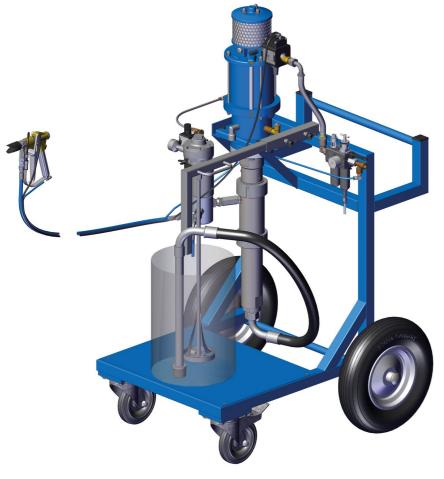

## WIWA COATING UNITS FOR FOUNDRY BLACK WASH

Foundry washes create a sealed surface between the sand and metal necessary to allow the release of the piece from the form after casting. Black wash is applied through spraying in the fluid state using a WIWA Low Pressure Pump 10:1.

Either Styrofoam or sand models can be coated. The coating serves to eliminate the rough finish of the form and core to produce smooth casting surfaces. Through the application of the wash using WIWA Airless technology (airless spraying), significantly less overspray is produced as compared to air-assisted systems. WIWA equipment technology for spraying black wash with various solids content.

WIWA PROFESSIONAL CLASSIC

For styrofoam as well as sand models

For good removability of the casting from the mold material

Significantly less overspray due to application with WIWA airless technology

Low Pressure Pump