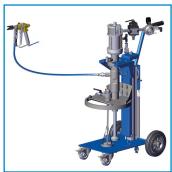

WIWA PROFESSIONAL CLASSIC

For styrofoam as well as sand models

For good removability of the casting from the mold material

Significantly less overspray due to application with WIWA airless technology

Low Pressure Pump

| Technical data                    | Low Pressure Pump | PROFESSIONAL CLASSIC 28023 |
|-----------------------------------|-------------------|----------------------------|
| Output per cycle (cm³)            | 72                | 153                        |
| Pressure Ratio                    | 10:1              | 23:1                       |
| Max. air inlet pressure (bar/psi) | 8/116             | 8/116                      |
| Max. operating pressure (bar/psi) | 80/1160           | 185/2683                   |
| Max. Output at free flow (I/min)  | 10                | 28                         |
| Order No.                         | 0665329           | 0656355*                   |