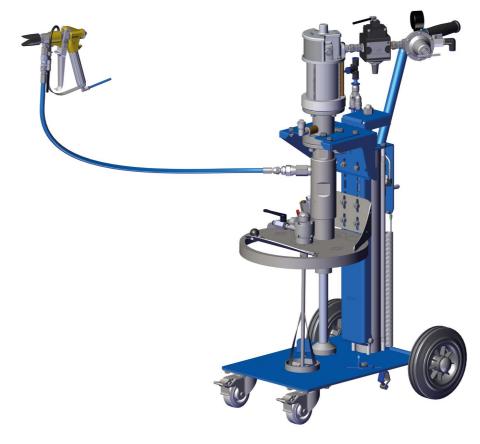

## WIWA COATING UNITS FOR FOUNDRY BLACK WASH

Foundry washes create a sealed surface between the sand and metal necessary to allow the release of the piece from the form after casting. Black wash is applied through spraying in the fluid state using a WIWA Low Pressure Pump 10:1.

Either Styrofoam or sand models can be coated. The coating serves to eliminate the rough finish of the form and core to produce smooth casting surfaces. Through the application of the wash using WIWA Airless technology (airless spraying), significantly less overspray is produced as compared to air-assisted systems. WIWA equipment technology for spraying black wash with various solids content.

WIWA PROFESSIONAL CLASSIC

For styrofoam as well as sand models

For good removability of the casting from the mold material

Significantly less overspray due to application with WIWA airless technology

Low Pressure Pump

| Technical data                    | Low Pressure Pump | PROFESSIONAL CLASSIC 28023 |
|-----------------------------------|-------------------|----------------------------|
| Output per cycle (cm³)            | 72                | 153                        |
| Pressure Ratio                    | 10:1              | 23:1                       |
| Max. air inlet pressure (bar/psi) | 8/116             | 8/116                      |
| Max. operating pressure (bar/psi) | 80/1160           | 185/2683                   |
| Max. Output at free flow (I/min)  | 10                | 28                         |
| Order No.                         | 0665329           | 0656355*                   |