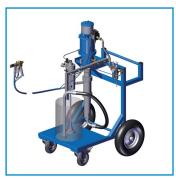

WIWA PROFESSIONAL CLASSIC

For styrofoam as well as sand models

For good removability of the casting from the mold material

Significantly less overspray due to application with WIWA airless technology

Low Pressure Pump

| Technical data                    | Low Pressure Pump | PROFESSIONAL CLASSIC 28023 |
|-----------------------------------|-------------------|----------------------------|
| Output per cycle (cm³)            | 72                | 153                        |
| Pressure Ratio                    | 10:1              | 23:1                       |
| Max. air inlet pressure (bar/psi) | 8/116             | 8/116                      |
| Max. operating pressure (bar/psi) | 80/1160           | 185/2683                   |
| Max. Output at free flow (I/min)  | 10                | 28                         |
| Order No.                         | 0665329           | 0656355*                   |