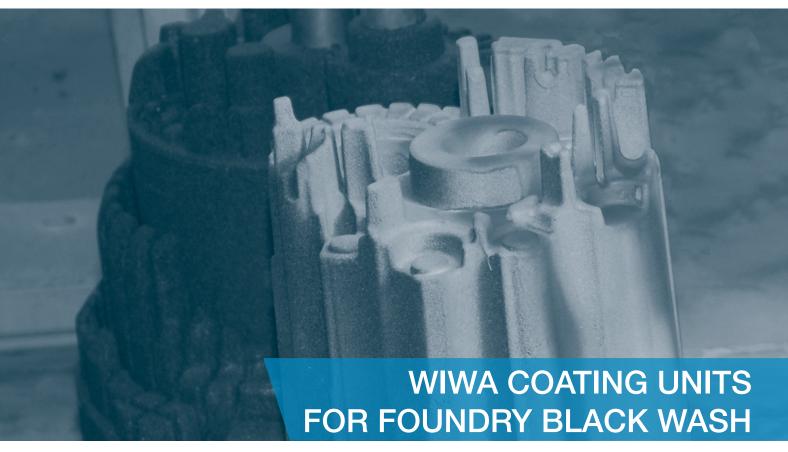

## WIWA COATING UNITS FOR FOUNDRY BLACK WASH

Foundry washes create a sealed surface between the sand and metal necessary to allow the release of the piece from the form after casting. Black wash is applied through spraying in the fluid state using a WIWA Low Pressure Pump 10:1.

Either Styrofoam or sand models can be coated. The coating serves to eliminate the rough finish of the form and core to produce smooth casting surfaces. Through the application of the wash using WIWA Airless technology (airless spraying), significantly less overspray is produced as compared to air-assisted systems. WIWA equipment technology for spraying black wash with various solids content.